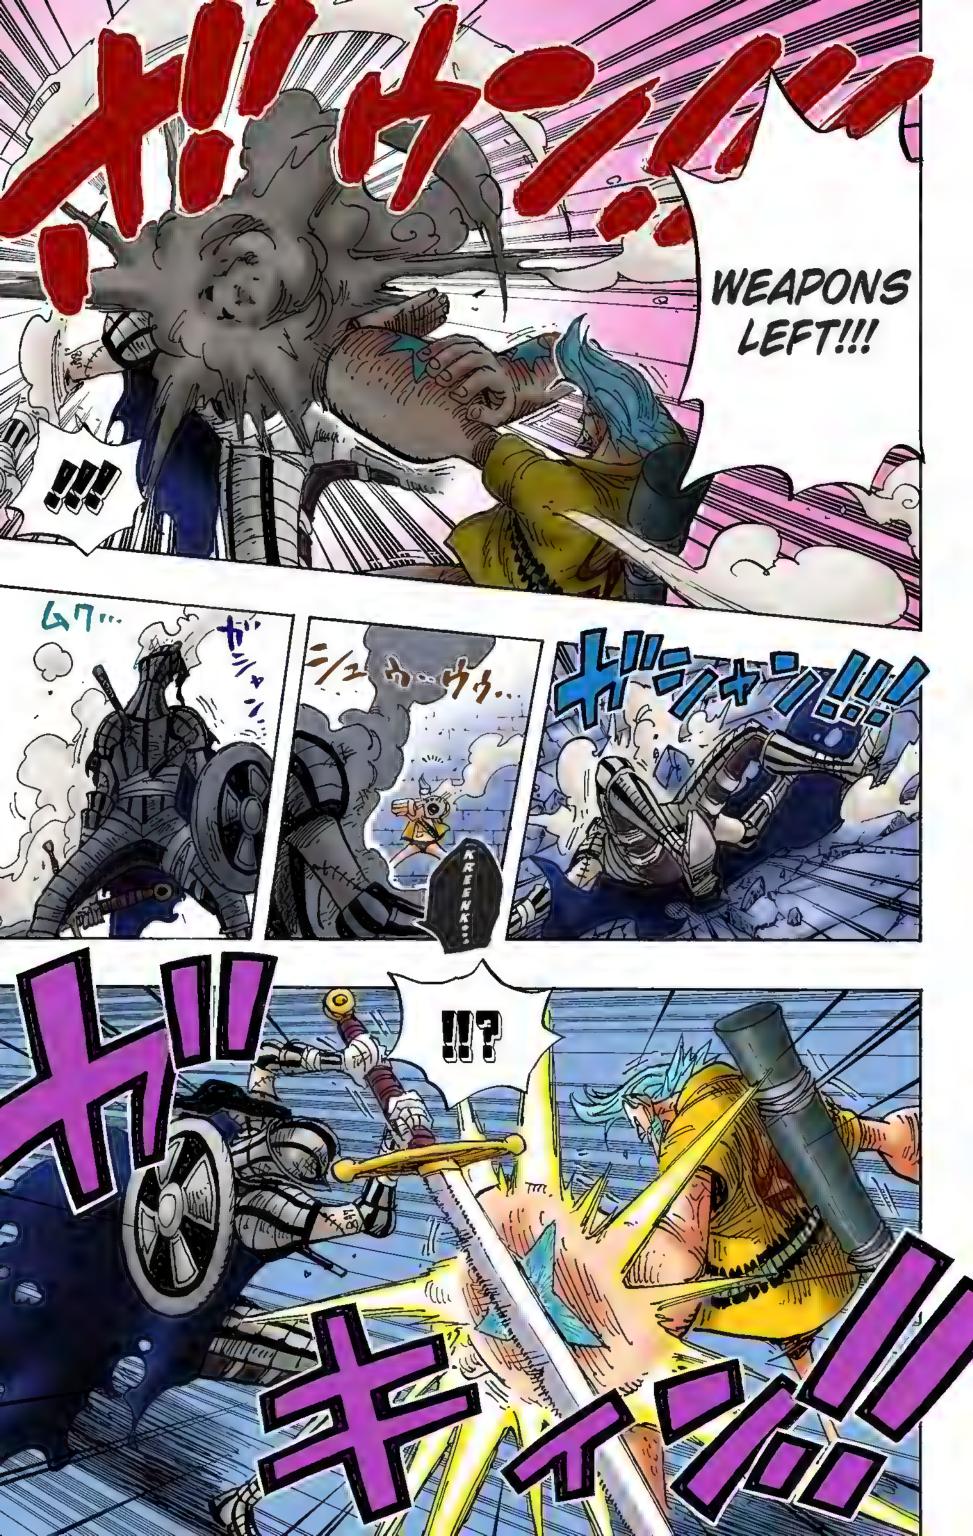

tal he touches instantly rusts. Each part of his body can He is the one who destroyed Zolo's sword, Yubashiri.

Captain Sharingle (Wheel-Wheel Fruit) A Wheel Human

spin like wheels. Able to perform high level attacks.

- Q: Are those things on Kokoro's chest seashells? Or are they some sort of evolved scales? Or is it a "NuBra"? --Lover of Old Ladies
- UGh... UGh... \*Gasp\*!! I'm sorry, I was A: having nightmares. What a question you've asked. Can I just say that I don't want to think about it? Oh, fine, I'll answer you. It's a "NuBra"-like thing. Its adhesive properties are second to none! GO, seashell "NuBra"!





# Chapter 452: JIGORO OF THE WIND



#### ENERU'S GREAT SPACE MISSION, VOL. 20: "TEARFUL DEPARTURE AFTER CHOKING ON A DUMPLING"





))

#### IT'S LIKE A COLISEUM!!!





























Q: Oda Sensei, I have a question. In chapter 446 (volume 46), Chopper said that he's not interested in the bodies of human girls. Why?! He's supposed to be about 15 years old, right?! Chopper! Please ask him that!

lestion corner

--18 Year-Old Woman 🗘

- A: I see. Please read carefully. Chopper said that he's not interested in "human girls." He may be able to talk like humans, but Chopper is a reindeer. In other words, he may like people for their character, but their appearance can't excite him. But he might fall in love with a good-looking reindeer.
- Q: Hello, Oda Sensei! I fell in love with Koby and Helmeppo when they reappeared in volume 45! They look too handsome! Tell me their birthdays! Koby should be May 13 (Bad Luck). And how about making Helmeppo's birthda